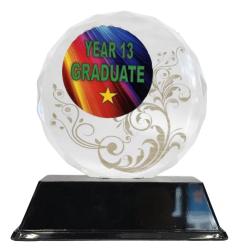

13164B – 160mm Galaxy S Trophy with Centre \$13.00

13181-5 – 185mm 5 Star Trophy with Centre \$13.00

CRADUATE

13144-2 – 185mm Shark Trophy with Centre \$13.00

13187 – 195mm Parade Trophy with Centre \$13.00