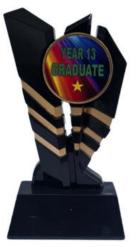

13164B – 160mm Galaxy S Trophy with Centre \$13.00

13181-5 – 185mm 5 Star Trophy with Centre \$13.00

CRADUATE

13144-2 – 185mm Shark Trophy with Centre \$13.00

13187 – 195mm Parade Trophy with Centre \$13.00