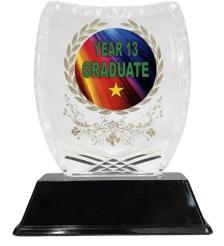

13164B – 160mm Galaxy S Trophy with Centre \$13.00

13181-5 – 185mm 5 Star Trophy with Centre \$13.00

CRADUATE

13144-2 – 185mm Shark Trophy with Centre \$13.00

13187 – 195mm Parade Trophy with Centre \$13.00