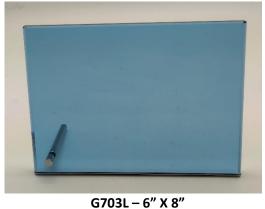

– 190mm Illusion – 15mm \$110.00



W900B - 215mm Harp - 15mm \$110.00



GK733M – 225mm Ultra Blue – 10mm \$120.00



GK737M – 225mm Ultra Black – 10mm \$120.00



GB385S – 205mm Sunrise – 10mm \$120.00



GK345M – 220mm Swerve Black – 10mm \$130.00



GB352B - 225mm Blue Keystone - 12mm \$130.00



GB659M - 180mm Tidal – 15mm \$135.00



GK325S - 185mm Black Unity - 10mm \$140.00



GK331M - 195mm Peak & Black Panel - 10mm \$140.00



GB802S - 215mm Blue Charter - 12mm \$150.00

#### **CAN BE ENGRAVED IN POTRAIT OR LANDSCAPE**

### **5mm JADE BEVELLED GLASS PLAQUE**



DY52 - 5" X 7" \$20.00 \$24.00



\$28.00



M57L - 5" X 7" \$35.00



**6mm BLUE MIRROR GLASS PLAQUE** 

M68L - 6" X 8" \$40.00



G1706 - 6" CLEAR Glass \$35.00

## 10mm JADE GLASS PLAQUE



### 10mm BLUE GLASS PLAQUE



\$50.00

13mm JADE BEVELLED



B2042 – 5" x 7" \$45.00

- Please check stock availability before placing order.
- For us to provide a cost for engraving, we will require you provide the wordings.

G702L - 5" x 7"

\$45.00

• We do not provide colored engravings.

Here are some samples of what we have done: