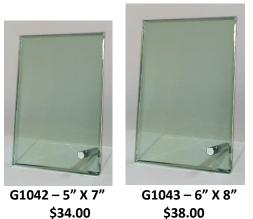

### **5mm JADE BEVELLED GLASS PLAQUE**

DY52 - 5" X 7" \$20.00 \$24.00

\$28.00

M57L - 5" X 7" \$35.00

**6mm BLUE MIRROR GLASS PLAQUE** 

M68L - 6" X 8" \$40.00

G1706 - 6" CLEAR Glass \$35.00