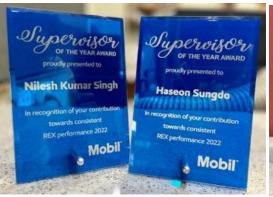

G702L - 5" x 7"

\$45.00

• We do not provide colored engravings.

Here are some samples of what we have done: