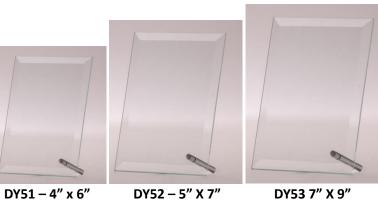

### **5mm JADE BEVELLED GLASS PLAQUE**

DY52 - 5" X 7" \$20.00 \$24.00

\$28.00

M57L - 5" X 7" \$35.00

**6mm BLUE MIRROR GLASS PLAQUE** 

M68L - 6" X 8" \$40.00

G1706 - 6" CLEAR Glass \$35.00