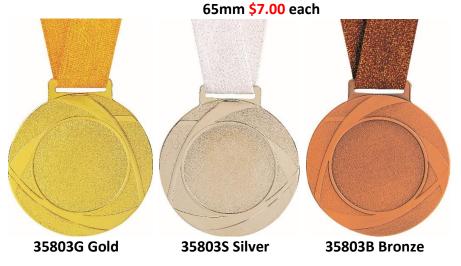

# 35803 Emico CENTURY Metal Medal

35050 Emico OLYMPIC Medal 75mm - \$10.00 each

Emico Numbered Medal 65mm - \$8.00 each

- 1