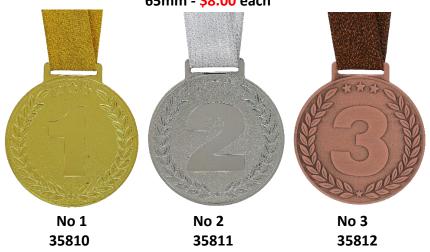

# 35803 Emico CENTURY Metal Medal

35050 Emico OLYMPIC Medal 75mm - \$10.00 each

Emico Numbered Medal 65mm - \$8.00 each

- 1