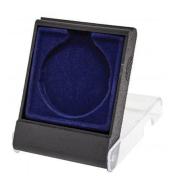

MB70 For upto 70mm Medals \$5.00

40-1 - Victory \$8.50 each

74301 – Neck Ribbon \$2.00