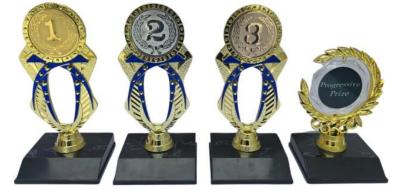

13155 - Set 1 - 1<sup>st</sup>/2<sup>nd</sup>/3<sup>rd</sup> - \$39.00 set

# 13111 MINI ROTATING MEDALLION TROPHY RANGE 140mm

13155 - Set 2 - 1<sup>st</sup>/2<sup>nd</sup>/3<sup>rd</sup>/Progressive Prize - \$52.00 set

13111 - Set 1 - 1<sup>st</sup>/2<sup>nd</sup>/3<sup>rd</sup> - \$39.00 set