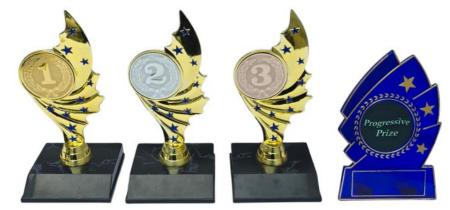

#### 13197 - VICTORY MEDALLION TROPHY RANGE 185mm

13197 VICTORY - Set 1 - 1<sup>st</sup>/2<sup>nd</sup>/3<sup>rd</sup> - \$39.00 set.

13197 VICTORY - Set 3 - 1<sup>st</sup>/2<sup>nd</sup>/3<sup>rd</sup>/Progressive Prize - \$52.00 set

13197 VICTORY - SET 5 - 1st/2nd/3rd/Progressive Prize - \$52.00 set

13197 VICTORY – Set 2 - 1<sup>st</sup>/2<sup>nd</sup>/3<sup>rd</sup>/Progressive Prize - \$49.00

13197 VICTORY – Set 4 - 1<sup>st</sup>/2<sup>nd</sup>/3<sup>rd</sup>/Progressive Prize - \$52.00 set.