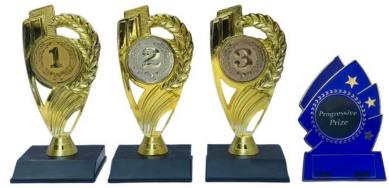

# **EMICO SCHOOL TROPHY RANGE – PLACE GETTERS**

18094 Plastic Plaque 150mm

18094 - Set 1 - 1<sup>st</sup>/2<sup>nd</sup>/3<sup>rd</sup> - \$30.00 set

13155 MINI MEDALLION TROPHY RANGE

100mm

18094 - Set 2 - 1<sup>st</sup>/2<sup>nd</sup>/3<sup>rd</sup>/Progressive Prize - \$40.00 set