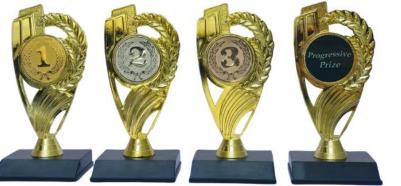

# **EMICO SCHOOL TROPHY RANGE – PLACE GETTERS**

18094 Plastic Plaque 150mm

18094 - Set 1 - 1<sup>st</sup>/2<sup>nd</sup>/3<sup>rd</sup> - \$30.00 set

13155 MINI MEDALLION TROPHY RANGE

100mm

18094 - Set 2 - 1<sup>st</sup>/2<sup>nd</sup>/3<sup>rd</sup>/Progressive Prize - \$40.00 set