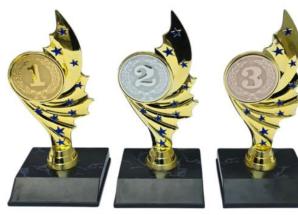

#### 13197 - VICTORY MEDALLION TROPHY RANGE 185mm

13197 VICTORY - Set 1 - 1<sup>st</sup>/2<sup>nd</sup>/3<sup>rd</sup> - \$39.00 set.

13197 VICTORY - Set 3 - 1<sup>st</sup>/2<sup>nd</sup>/3<sup>rd</sup>/Progressive Prize - \$52.00 set