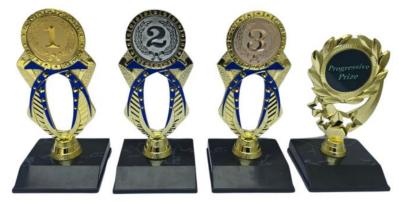

# 13111 MINI ROTATING MEDALLION TROPHY RANGE 140mm

13155 - Set 2 - 1<sup>st</sup>/2<sup>nd</sup>/3<sup>rd</sup>/Progressive Prize - \$52.00 set

13111 - Set 1 - 1<sup>st</sup>/2<sup>nd</sup>/3<sup>rd</sup> - \$39.00 set

13111 - Set 2 - 1<sup>st</sup>/2<sup>nd</sup>/3<sup>rd</sup>/Progressive Prize - \$52.00 set