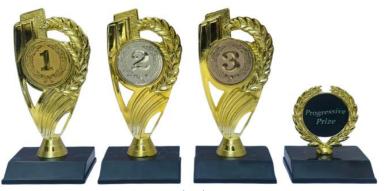

# **EMICO SCHOOL TROPHY RANGE – PLACE GETTERS**

18094 Plastic Plaque 150mm

18094 - Set 1 - 1<sup>st</sup>/2<sup>nd</sup>/3<sup>rd</sup> - \$30.00 set

13155 MINI MEDALLION TROPHY RANGE

100mm

18094 - Set 2 - 1<sup>st</sup>/2<sup>nd</sup>/3<sup>rd</sup>/Progressive Prize - \$40.00 set