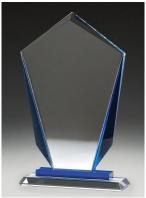

GB352B Blue Keystone 225mm x 12mm \$140.00

GB349M Blue Mirage 210mm x 10mm \$95.00

GB659M Blue Tidal 180mm x 15mm \$135.00

W193B Oracle Blue 210mm x 10mm \$140.00

W196B Oracle Red 210mm x 10mm \$140.00

W943B Blue Alpine Peak 220mm x 10mm \$140.00