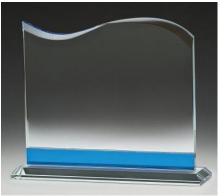

W313 Blue Sparkle 200mm x 5mm \$40.00

W316 Red Sparkle 200mm x 5mm \$40.00

W317 Black Sparkle 200mm x 5mm \$40.00

W812B Blue Wave Mirror W853 Blue Glass Shield 205mm x 5mm \$35.00

165mm x 4mm \$45.00

W856 Red Glass Shield 165mm x 4mm \$45.00