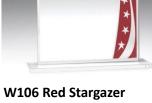

# **GLASS PLAQUE RANGE – Direct Glass Engraving**

W103 Blue Stargazer 180mm x 5mm \$35.00

180mm x 5mm \$35.00

W107 Black Stargazer 180mm x 5mm \$35.00

\$35.00

W216 Red Tailwind 200mm x 5mm \$35.00

W217 Black Tailwind 200mm x 5mm \$35.00