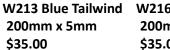

# **GLASS PLAQUE RANGE – Direct Glass Engraving**

W103 Blue Stargazer 180mm x 5mm \$35.00

180mm x 5mm \$35.00

W107 Black Stargazer 180mm x 5mm \$35.00

\$35.00

W216 Red Tailwind 200mm x 5mm \$35.00

W217 Black Tailwind 200mm x 5mm \$35.00