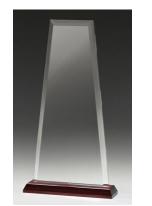

# CRYSTAL GLASS & WOOD PLAQUE RANGE - Direct Glass Engraving

GM704C Academy 205mm x 10mm \$100.00

PRICES ARE FOR PLAQUE ONLY. **ENGRAVING COST IS NOT INCLUDED.** 

GM703C Cambridge 225mm x 10mm \$110.00

**GM705C Harmony** 225mm x 10mm \$120.00