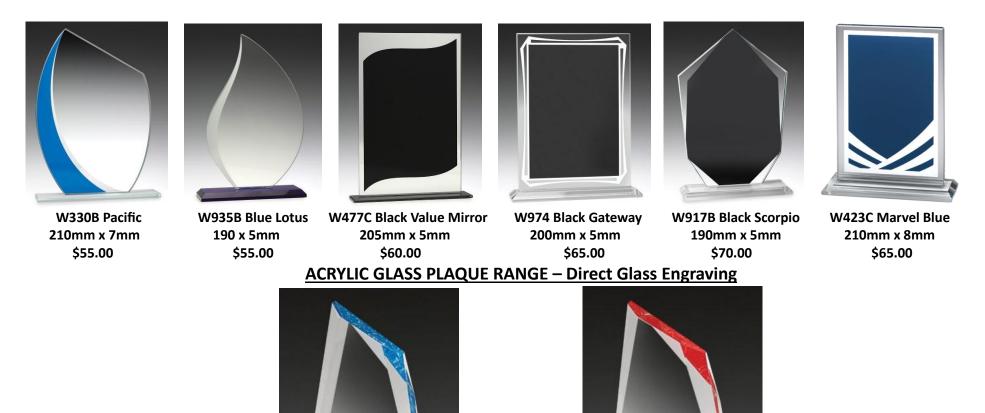

# **GLASS PLAQUE RANGE – Direct Glass Engraving**

W103 Blue Stargazer 180mm x 5mm \$35.00

180mm x 5mm \$35.00

W107 Black Stargazer 180mm x 5mm \$35.00

\$35.00

W216 Red Tailwind 200mm x 5mm \$35.00

W217 Black Tailwind 200mm x 5mm \$35.00

W313 Blue Sparkle 200mm x 5mm \$40.00

W316 Red Sparkle 200mm x 5mm \$40.00

W317 Black Sparkle 200mm x 5mm \$40.00

W812B Blue Wave Mirror W853 Blue Glass Shield 205mm x 5mm \$35.00

165mm x 4mm \$45.00

W856 Red Glass Shield 165mm x 4mm \$45.00

# **GLASS PLAQUE RANGE – Direct Glass Engraving**

W335 Sonic 185mm x 7mm \$50.00

WT134C Neo 205mm x 5mm \$40.00

W927B Black Vesper 210mm x 5mm \$40.00

WC395C Tide Runner 200mm x 5mm \$45.00

WP123 Fusion Blue 185mm x 5mm \$45.00

WP126 Fusion Red 185mm x 5mm \$45.00

W970C Avalon 175mm x 5mm \$50.00

WT137C Mistral 205mm x 5mm \$45.00

WP03B Blue Plaque 125 x 175mm x 5mm \$45.00

WP04B Green Plaque 125 x 175mm x 5mm \$45.00

WP06B Red Plaque 125 x 175mm x 5mm \$45.00

WP07B Black Plaque 125 x 175mm x 5mm \$45.00

PRICES ARE FOR PLAQUE <u>ONLY</u>. ENGRAVING COST IS NOT INCLUDED.

AC173A Charger Blue 175mm x 25mm \$120.00

AC176B Charger Red 205mm x 25mm \$150.00

PRICES ARE FOR PLAQUE <u>ONLY</u>. ENGRAVING COST IS NOT INCLUDED.