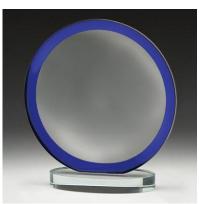

GB385S Sunrise 205mm x 10mm \$120.00

GK345M Swerve Black 220mm x 10mm \$140.00

GK325S Black Victory 185mm x 10mm \$130.00

GK331M Peak Black 195mm x 10mm \$140.00

GB802S Blue Charter 215mm x 12mm \$150.00

PRICES ARE FOR PLAQUE <u>ONLY</u>. ENGRAVING COST IS NOT INCLUDED.