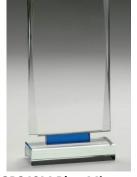

GK833M Florence Blue 200mm x 5mm \$95.00

WC233A Guardian Blue 230mm x 10mm \$110.00

WC236A Guardian Red 230mm x 10mm \$110.00

W946B Red Flame Peak 225 x 10mm \$140.00