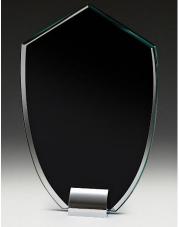

W313 Blue Sparkle 200mm x 5mm \$40.00

W316 Red Sparkle 200mm x 5mm \$40.00

W317 Black Sparkle 200mm x 5mm \$40.00

W812B Blue Wave Mirror W853 Blue Glass Shield 205mm x 5mm \$35.00

165mm x 4mm \$45.00

W856 Red Glass Shield 165mm x 4mm \$45.00