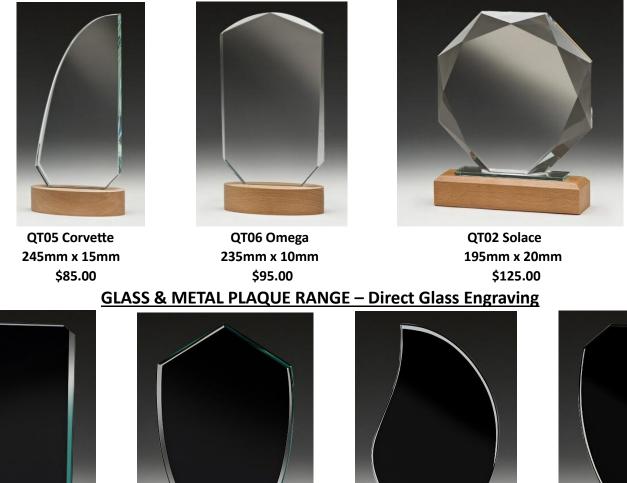

#### **GLASS PLAQUE RANGE – Direct Glass Engraving**

#### CAN BE ENGRAVED IN POTRAIT OR LANDSCAPE