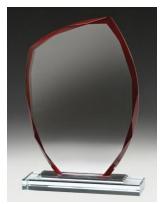

# **GLASS PLAQUE RANGE – Direct Glass Engraving**

W103 Blue Stargazer 180mm x 5mm \$35.00

180mm x 5mm \$35.00

W107 Black Stargazer 180mm x 5mm \$35.00

\$35.00

W216 Red Tailwind 200mm x 5mm \$35.00

W217 Black Tailwind 200mm x 5mm \$35.00

W313 Blue Sparkle 200mm x 5mm \$40.00

W316 Red Sparkle 200mm x 5mm \$40.00

W317 Black Sparkle 200mm x 5mm \$40.00

W812B Blue Wave Mirror W853 Blue Glass Shield 205mm x 5mm \$35.00

165mm x 4mm \$45.00

W856 Red Glass Shield 165mm x 4mm \$45.00